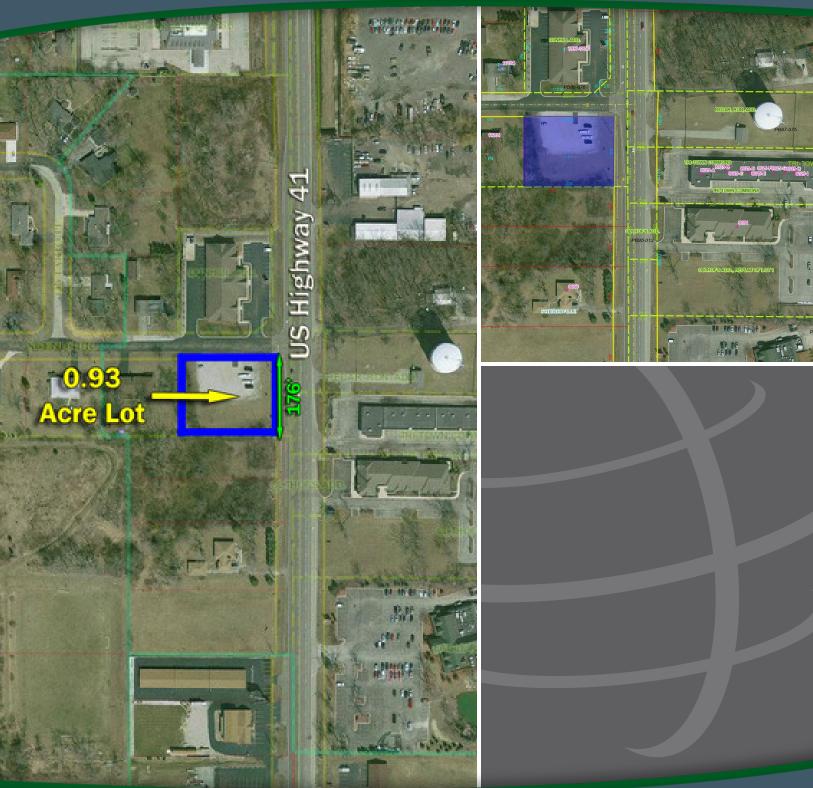

#### **EXECUTIVE SUMMARY**

| OFFERING SUMMARY |            |
|------------------|------------|
| Sale Price:      | \$279,000  |
| Price / SF:      | \$6.89     |
| Lot Size:        | 0.93 Acres |
| Traffic Count:   | 30,000     |

#### **PROPERTY HIGHLIGHTS**

| ٠ | Additional 1.86 acre adjacent lot available                          |
|---|----------------------------------------------------------------------|
| ٠ | High exposure site located directly on US 41                         |
| • | Located within the Schererville town limits                          |
| • | 1 mile from US 30                                                    |
| • | Located within a block of Lake Central High School, roughly students |
| ٠ | Traffic count of roughly 30,000 vehicles per day                     |
|   |                                                                      |
|   |                                                                      |

# BRETT MCDERMOTT MYLES RAPCHAK

Co-Founder/Senior Vice President 219.864.0200 bmcdermott@latitudeco.com

219.864.0200 mrapchak@latitudeco.com • 2 • LATITUDECO.COM

3200

**HIGH EXPOSURE CORNER SITE DIRECTLY ON US 41** 