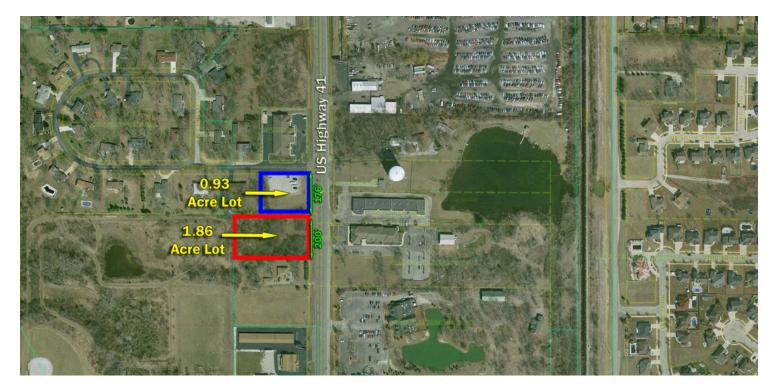

#### **EXECUTIVE SUMMARY**

| OFFERING SUMMARY |            |
|------------------|------------|
| Sale Price:      | \$279,000  |
| Price / SF:      | \$6.89     |
| Lot Size:        | 0.93 Acres |
| Traffic Count:   | 30,000     |

#### **PROPERTY HIGHLIGHTS**

| ٠ | Additional 1.86 acre adjacent lot available                          |
|---|----------------------------------------------------------------------|
| ٠ | High exposure site located directly on US 41                         |
| • | Located within the Schererville town limits                          |
| • | 1 mile from US 30                                                    |
| • | Located within a block of Lake Central High School, roughly students |
| ٠ | Traffic count of roughly 30,000 vehicles per day                     |
|   |                                                                      |
|   |                                                                      |