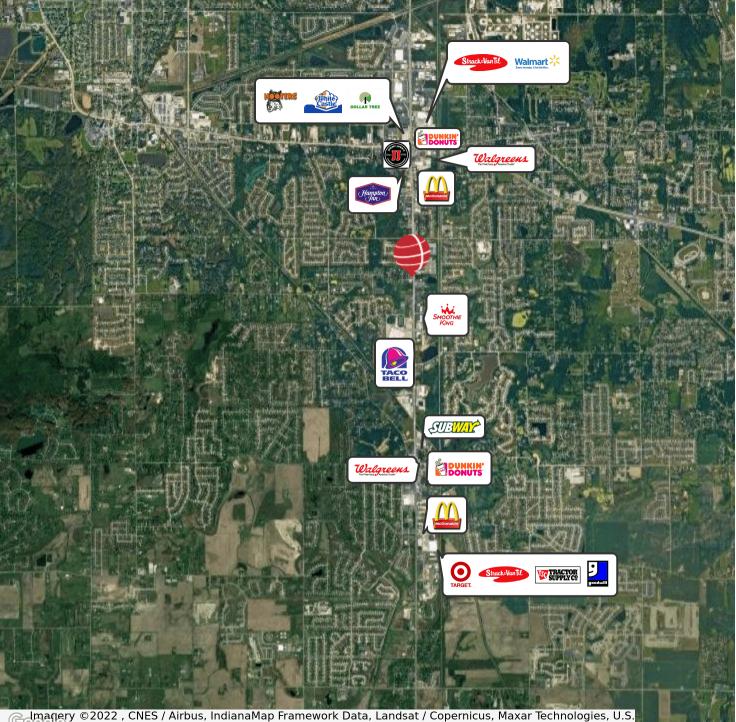

8016 US 41, Schererville, IN 46375

**RETAILER MAP** 

Imagery ©2022 , CNES / Airbus, IndianaMap Framework Data, Landsat / Copernicus, Maxar Technologies, U.S. Geological Survey, USDA/FPAC/GEO